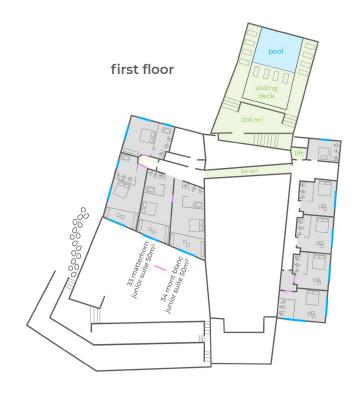

1 dining room

1 restaurant

1 lounge

1 lobby & bar

1 multi-purpose room

1 wellness area