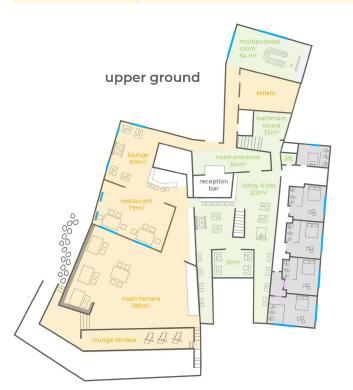

1 dining room

1 restaurant

1 lounge

1 lobby & bar

1 multi-purpose room

1 wellness area