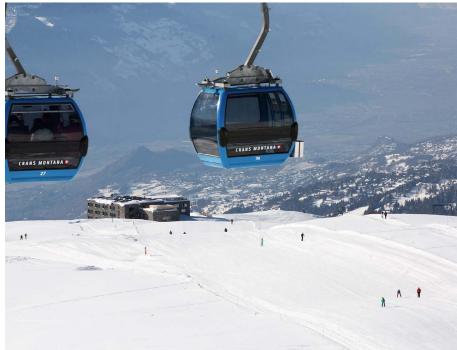

#### access and transfers

in summer, chetzeron is located on the mountain pastures. in winter, the hotel is on the ski slopes of crans-montana ski resort.

|                                                   | in summer                                                      | in winter                                                      |
|---------------------------------------------------|----------------------------------------------------------------|----------------------------------------------------------------|
| ride un destrine                                  | by cable car from crans to cry d'er, then on foot to chetzeron | by cable car from crans to cry d'er, then on foot to chetzeron |
| ride up daytime                                   | by cable car from crans to cry d'er, then by 4x4 to chetzeron  | by cable car from crans to cry d'er, then on skis to chetzeron |
| ride up in the evening                            | by 4x4 from crans-montana to chetzeron                         | by snowcat from crans-montana to chetzeron                     |
| ride down in the evening for non-resident clients | by 4x4 from chetzeron to crans-montana, until 3 am             | by snowcat from chetzeron to crans-montana, until 3 am         |