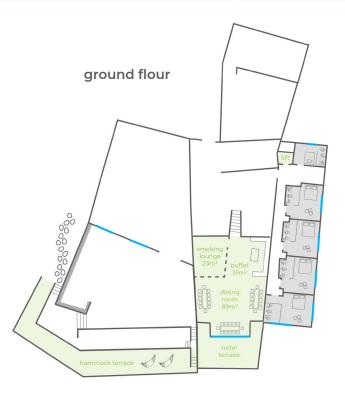

1 dining room

1 restaurant

1 lounge

1 lobby & bar

1 multi-purpose room

1 wellness area